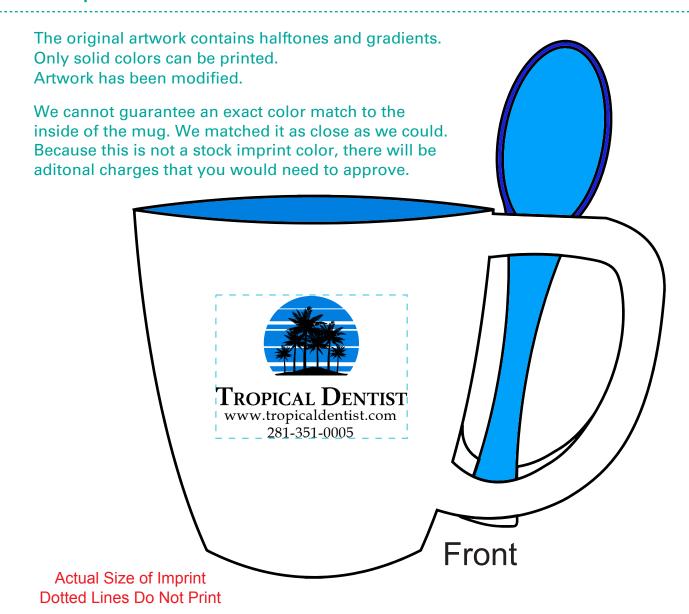

Order#: 148010

**Product**: Stir'n Sip Mug™: Translucent blue

Item #: 1098-313207

Imprint Method: Screen Print; Black, PMS 2727C

Actual Imprint Size: 2 in x 1.5 in

## \*\*\*IMPORTANT INFORMATION\*\*\* (PLEASE READ)

Please proof carefully for spelling errors, omissions, and layout accuracy. It is your responsibility to correct any errors. Garrett Specialties assumes no responsibility for errors after a proof has been authorized to print. Please note changes or revisions to your proof from your original instructions may cause revision in your ship date. Delays in paper proof approval also may require a change in your schedule ship dates. Occasionally, some fax machines may distort the image. Please pay close attention to numbers.

Due to inherent technical differences in color monitors, the imprint colors and product colors depicted in the attached proof will not resemble those in the final product. We make every effort to match requested custom colors, but cannot guarantee a 100% exact match. Imprints are applied using pad or screen inks. These inks are hand mixed as close as possible to the requested color but may vary 2 to 4 shades. For this reason an exact PMS match cannot be guaranteed. Your order is ON HOLD until we receive an approval from you in reference to your artwork.