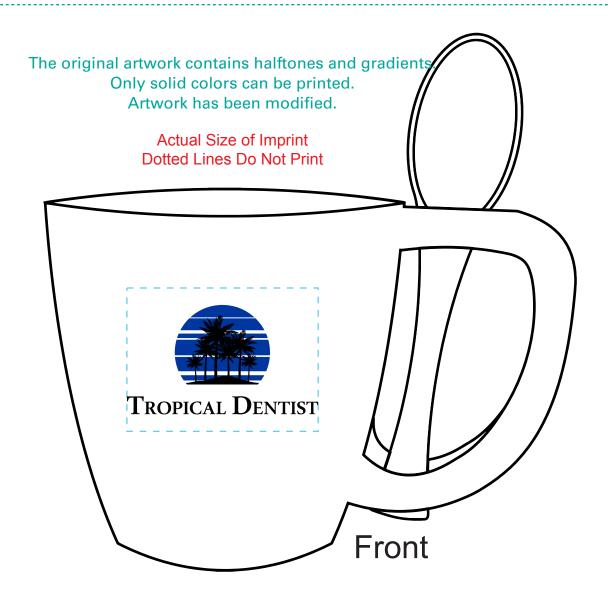

Order#: 148010-Q

Product: Stir'n Sip Mug™ Item #: 1098-313207 Imprint Method: Screen Print

Actual Imprint Size: 1.9931 in x 1.1403 in

## \*\*\*IMPORTANT INFORMATION\*\*\* (PLEASE READ)

Please proof carefully for spelling errors, omissions, and layout accuracy. It is your responsibility to correct any errors. Garrett Specialties assumes no responsibility for errors after a proof has been authorized to print. Please note changes or revisions to your proof from your original instructions may cause revision in your ship date. Delays in paper proof approval also may require a change in your schedule ship dates. Occasionally, some fax machines may distort the image. Please pay close attention to numbers.

It is imperative that you view your e-proof and submit your approval and/or changes promptly to maintain your anticipated delivery date.

Please keep in mind that this virtual proof is not a printed sample of your artwork on our product. The size and placement of the artwork may vary from this proof when actually printed on the product. Carefully review the attached proof for verification of copy & layout.