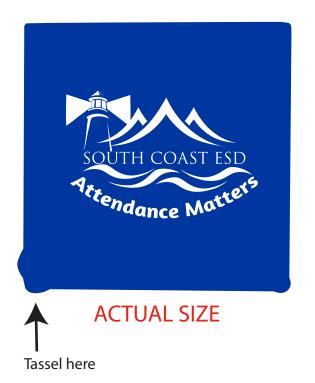

**Order#**: 148007

**Product:** Graduation Cap Stress Ball: Blue

Item #: 1008-100791

Imprint Method: Pad Print on the Top Side: White

Actual Imprint Size: 2"W x 1.33"H