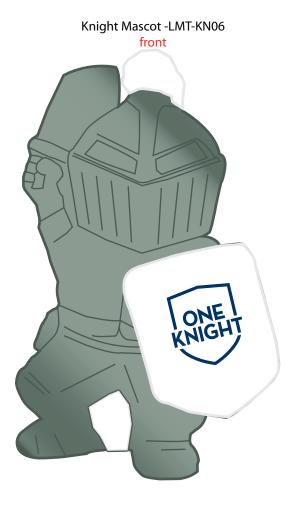

**Order#**: 147996

**Product:** Knight Mascot Stress Ball

**Item #**: 1008-304693

Imprint Method: Pad Print on the Shield & Back: Navy 648

**Actual Imprint Size:** 0.75"W x 0.84"H (Shield), 0.75"W x 0.62"H (Back)