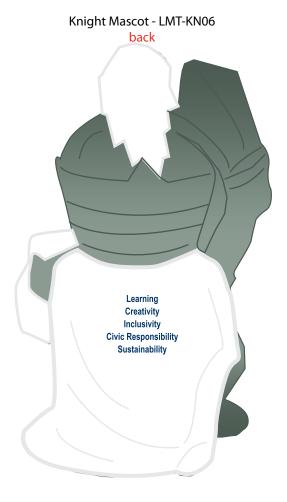

**Order#**: 147996

**Product:** Knight Mascot Stress Ball

**Item #**: 1008-304693

Imprint Method: Pad Print on the Shield & Back: Navy 648

**Actual Imprint Size:** 0.75"W x 0.84"H (Shield), 0.75"W x 0.62"H (Back)

## **ACTUAL SIZE**

Creativity Inclusivity Civic Responsibility Sustainability

**ACTUAL SIZE** 

\*\*\*IMPORTANT INFORMATION\*\*\* (PLEASE READ)
Please proof carefully for spelling errors, omissions, and layout accuracy. It is your responsibility to correct any errors. Garrett Specialties assumes no responsibility for errors after a proof has been authorized to print. Please note changes or revisions to your proof from your original instructions may cause revision in your ship. date. Delays in paper proof approval also may require a change in your schedule ship dates. Occasionally, some fax machines may distort the image. Please pay close attention to numbers.