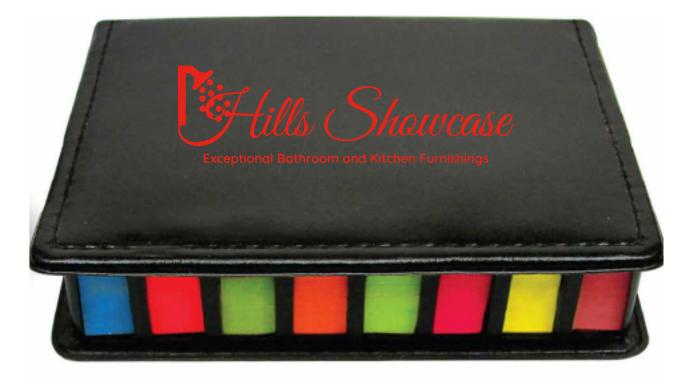

Order#: 147990 Product: Sticky Box Item #: 1219-108335 Imprint Method: Silk Screen on the Top: Red 485 Actual Imprint Size: See Below

Exceptional Bathroom and Kitchen Furnishings Actual Imprint Size - 3.5"W x 1"H