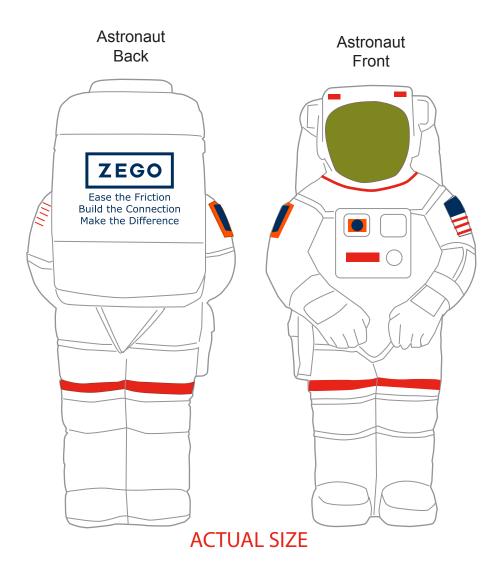

Order#: 147976 Product: Astronaut Stress Ball Item #: 1008-108000 Imprint Method: Pad Print on the Backpack: Navy 648 Actual Imprint Size: 1"W x 0.75"H