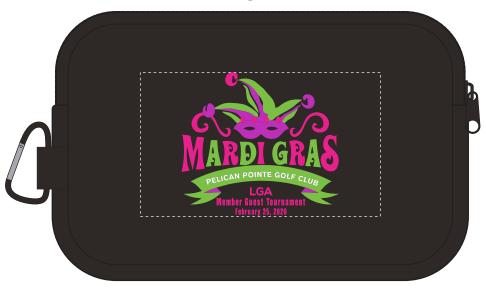

**Order#**: 147970

**Product:** Neoprene Accessory Pouch

Item #: 1097-303920

Imprint Method: 4 Color Process Heat Transfer on the First Side

100% Actual Size 3.28"W x 2.99"H

Please advise if the light purple color shown above is acceptable or if you'd like to try a different color for the purple