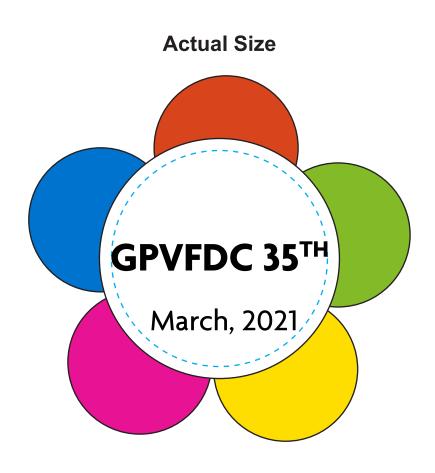

**Order#**: 147969

**Product:** 5-Color Daisy Highlighter

**Item #**: 1279-107722

Imprint Method: Pad Print on the Center: Black

Actual Imprint Size: 2.25"W x 1"H

BLUE DASHED LINE REPRESENTS IMPRINT AREA