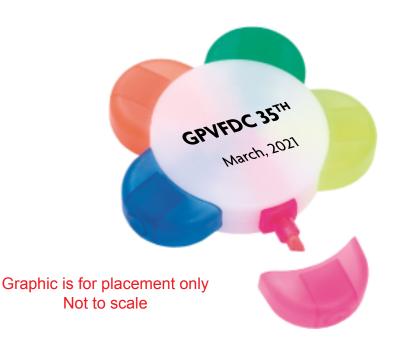

Order#: 147969-Q

**Product:** 5-Color Daisy Highlighter

**Item #**: 1279-107722

Imprint Method: Pad Print on the Center Black

**Actual Imprint Size**: 2.25 in x 0.9677 in

Actual Size of Imprint
Dotted Lines Do Not Print