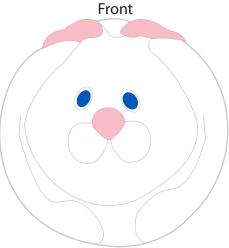

Order#: 147941

**Product:** Bunny Rabbit Stress Ball

Item #: 1008-100835

Imprint Method: Pad Print on the Back Side Blue 286

Actual Imprint Size: 0.7466 in H x 1.25 W

## FRONT ACTUAL SIZE BACK

Bunny Rabbit Ball Front