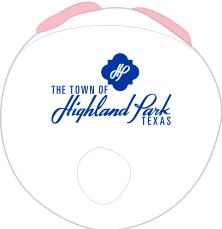

Order#: 147941

**Product:** Bunny Rabbit Stress Ball

Item #: 1008-100835

Imprint Method: Pad Print on the Back Side Blue 286

Actual Imprint Size: 0.7466 in H x 1.25 W

## FRONT ACTUAL SIZE BACK

Bunny Rabbit Ball Front