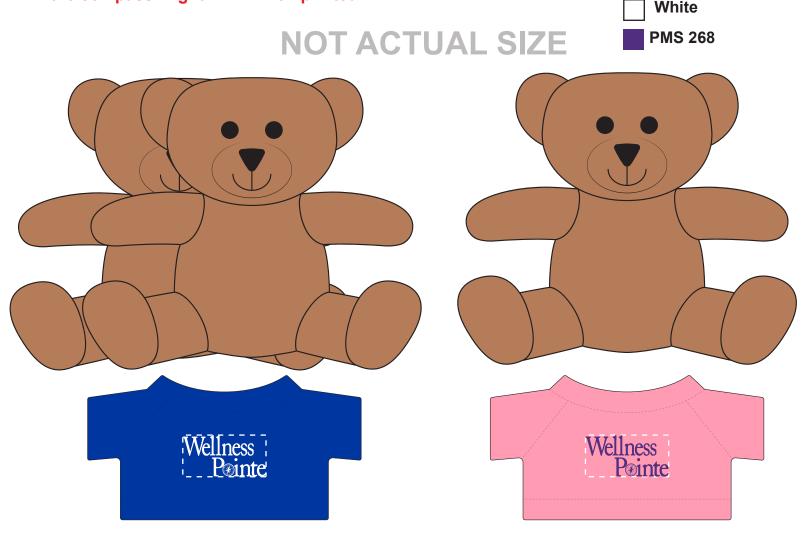

Order#:147913Product:Plush Bear withT-Shirt - 7": Royal and PinkT ShirtsItem #:1097-316289Imprint Method:Silkscreen on the Front ofT-Shirt: White on Royal, Purple on PinkActual Imprint Size:2"W x 1"H

Note: some of the small details in the compass might fill in when printed.