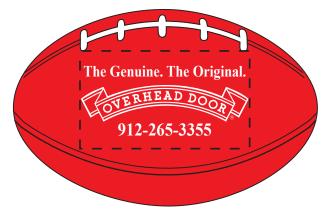

Order#:147911Product:Small Football Stress Ball: RedItem #:1008-304678Imprint Method:ad Print on the Top Panel 1: WhiteActual Imprint Size:1.75"W x 0.72"H

Note: ® mark is very small and may print as a dot

Actual Size of Imprint Dotted Lines Do Not Print