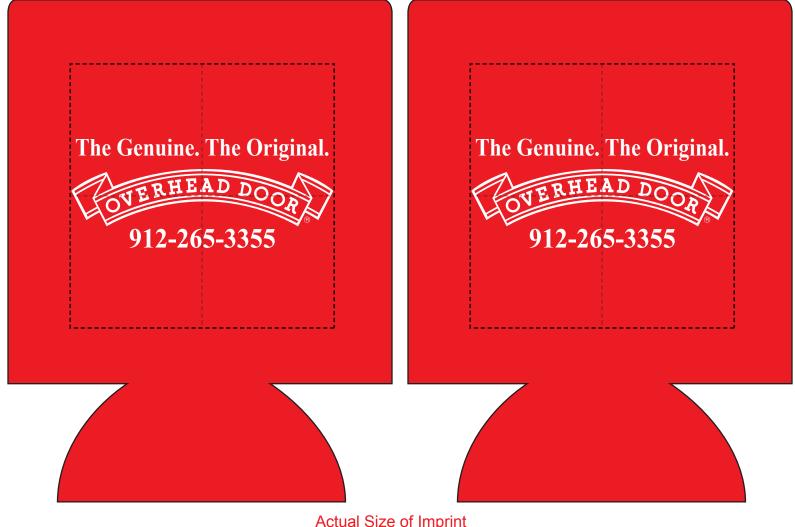

Order#: 147909 Product: Can Coozies: Red Item #: 1116-100086 Imprint Method: Screen Print on the Front & Back: White Actual Imprint Size: 2.75"W x 1.13"H

Actual Size of Imprint Dotted Lines Do Not Print