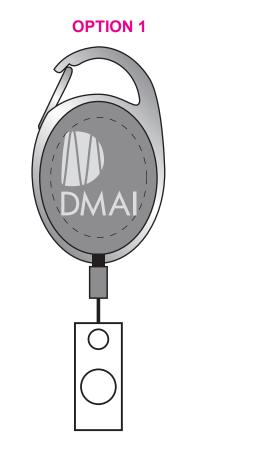

Order#:147907Product:Pataskala 30" Shiny Chrome Finish Retractable Badge Reel/HolderItem #:1016-319258Imprint Method:Laser Engraved on the Front of Badge ReelActual Imprint Size:See Below

ACTUAL SIZE: 0.7819 in X 0.8855 in 100% of actual size