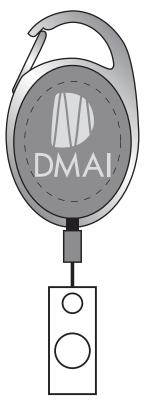

## eProof

2 Split Rock Drive Suite 11, Cherry Hill, NJ 08003 Telephone: 1-856 424-4818 or 1-800 320-1510 Fax: 1-856 424-5269 Hours of Operation: 9:00 - 5:30 pm Eastern, M - F Customer Service E-mail: service@garrettspecialties.com



Order#:147907Product:Pataskala 30" Shiny Chrome Finish Retractable Badge Reel/HolderItem #:1016-319258Imprint Method:Laser Engraved on the Front of Badge ReelActual Imprint Size:See Below

ACTUAL SIZE: 0.7819 in X 0.8855 in 100% of actual size



## **OPTION 2**



## \*\*\*IMPORTANT INFORMATION\*\*\* (PLEASE READ)

Please proof carefully for spelling errors, omissions, and layout accuracy. It is your responsibility to correct any errors. Garrett Specialties assumes no responsibility for errors after a proof has been authorized to print. Please note changes or revisions to your proof from your original instructions may cause revision in your ship date. Delays in paper proof approval also may require a change in your schedule ship dates. Occasionally, some fax machines may distort the image. Please pay close attention to numbers.

It is imperative that you view your e-proof and submit your approval and/or changes promptly to maintain your anticipated delivery date.

Please keep in mind that this virtual proof is not a printed sample of your artwork