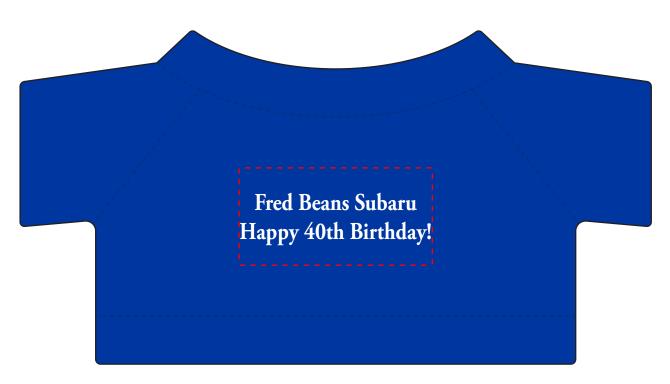

**Order#**: 147892

Product: Plush Bear with T-Shirt - 7": Royal blue T Shirt

**Item #**: 1097-316289

Imprint Method: Silkscreen on the Front of T-Shirt: White

Actual Imprint Size: 2"W x 0.54"H

Actual Size of Imprint
Dotted Lines Do Not Print