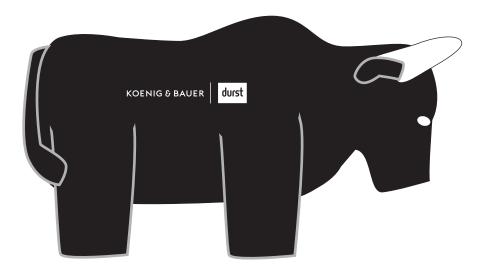

Order#: 147884 Product: Bull Stress Ball Item #: 1339-315450 Imprint Method: Pad Print on the Right Side: White Actual Imprint Size: 1.25"W x 0.21"H