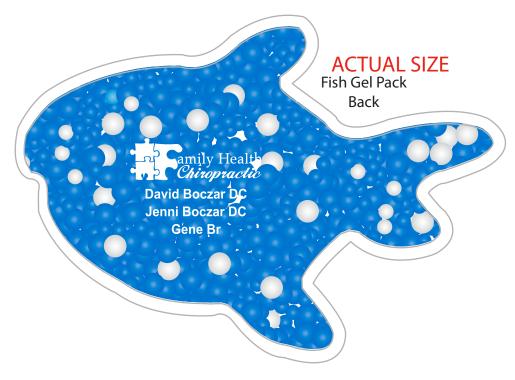

Order#: 147880 Product: Fish Gel Pack Item #: 1008-307054 Imprint Method: Screen Print on the Back: White Actual Imprint Size: 1.375"W x 1"H

## PLEASE NOTE: LOGO(S) ARE SHOWN AT MAX IMPRINT SIZE