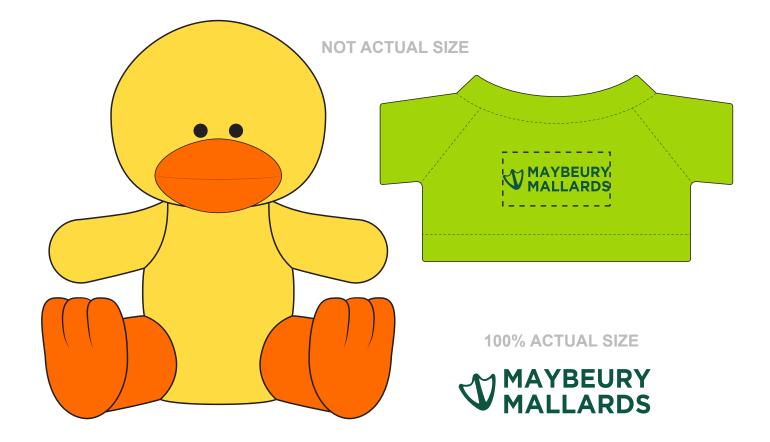

Order#:147872Product:Plush Duck with T-Shirt: Lime Green T ShirtItem #:1097-318339Imprint Method:Silkscreen on the Front: Dark Green 343Actual Imprint Size:2"W x 0.46"H