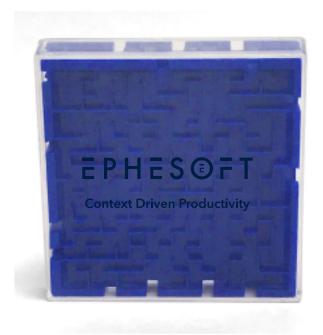

**Order#**: 147869

Product: A-Maze-ing Game: Blue

Item #: 1280-304316

Imprint Method: Screen Print on the Back: Dark Blue 282

Actual Imprint Size: 2" W x 0.631" H

## 100% Actual Std Imprint Size

Art Size 2" W x 0.631" H

EPHES@FT

**Context Driven Productivity** 

Graphic is for placement only not to scale