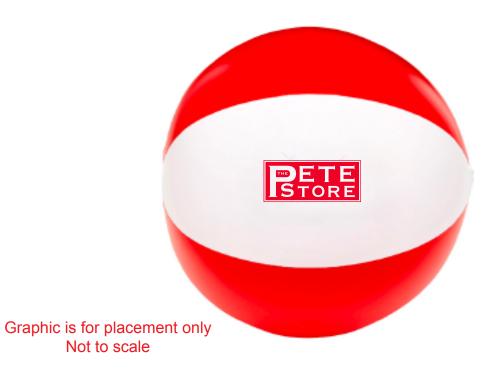

Order#: 147838-Q

Product: Two-Tone Beach Ball - 16": Red/White

Item #: 1280-304533

Imprint Method: Screen Print on the White Panel: Red 185

Actual Imprint Size: 5"W x 2.14"H