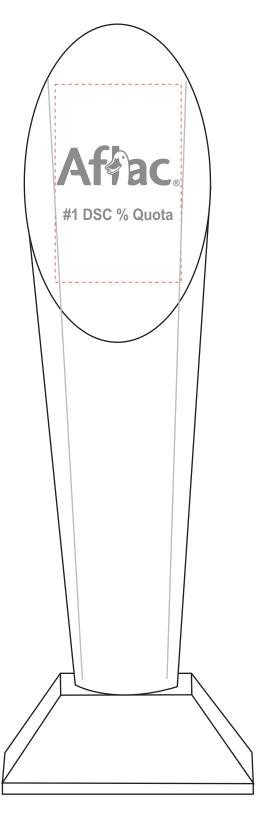

**Order#**: 147832 **Product:** Tribute Item #: 1091-311626

Imprint Method: Sand Carved with Color Fill on the Top: Silver 877

## 75% of actual size

Affac. Affac.

#2 DSC % Quota #1 RSC % Quota