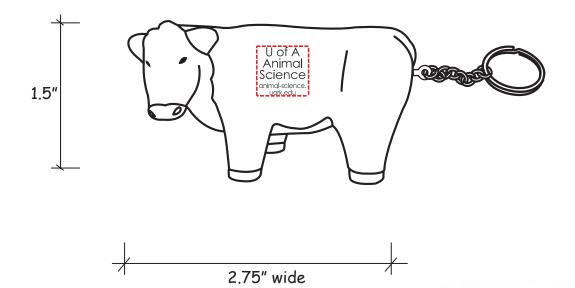

Order#: 147825 Product: Steer Squeezie Key Ring Item #: 1364-307932 Imprint Method: Screen Print on the Side 1: White Actual Imprint Size: 0.48"W x 0.5"H

Note: this is how we have printed the artwork on previous orders, due to the limited print space on this item. Please advise if this is okay.