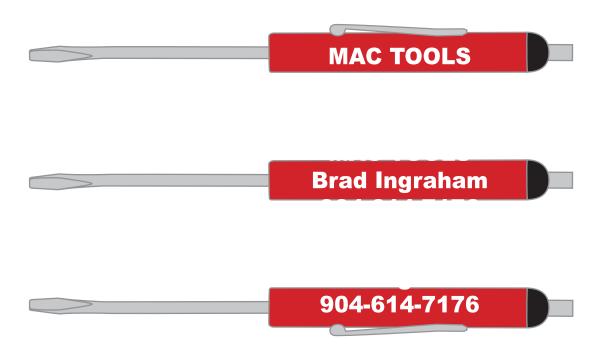

**Order#**: 147786

**Product:** Standard Blade Neodymium Magnet: Black

Item #: 1024-314202

Imprint Method: Screen Print on the Side Barrel: White

Actual Imprint Size: 1.81"W x 0.75"H

## MAC TOOLS Brad Ingraham 904-614-7176