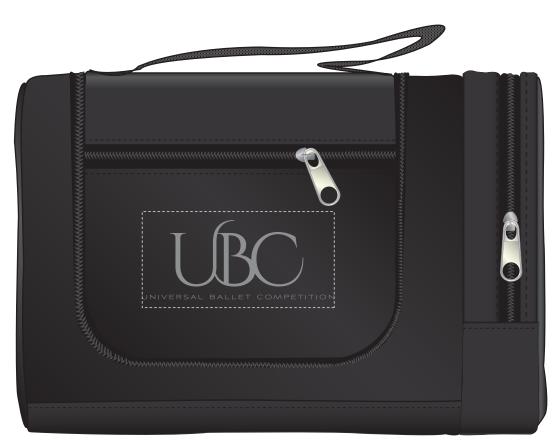

Order#:147784Product:Hanging Toiletry Tote: BlackItem #:1087-300831Imprint Method:Heat Transfer on the Front Pocket: Silver 877Actual Imprint Size:4"W × 1.65"H

50 % OF ACTUAL SIZE