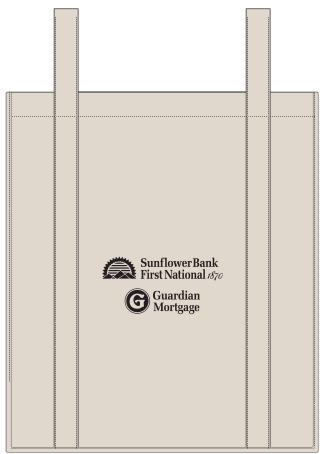

**Order#**: 147781

Product: Enviro-Shopper - 100 GSM: Natural

**Item #**: 1097-301708

Imprint Method: Screen Print on the First Side: Black

Actual Imprint Size: 5"W x 2.38"H