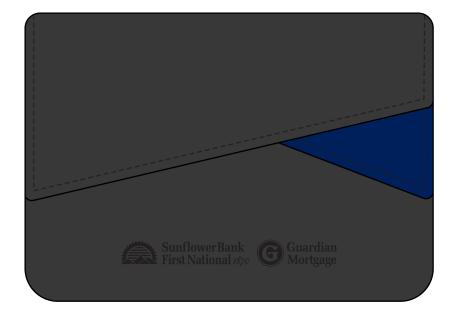

**Order#**: 147781

**Product:** Fairview Business Card Case: Blue

Item #: 1097-306975

**Imprint Method**: Debossed on the Front (Centered)

Actual Imprint Size: 2.25"W x 0.28"H

Note: Small details in the two logos may fill in when debossed. The imprint area is just very small.