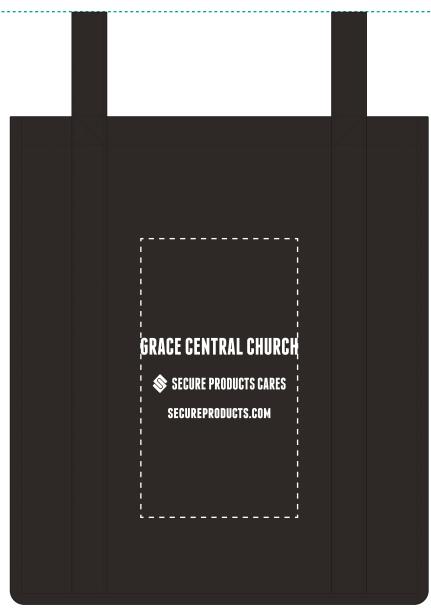

**Order#**: 147771

**Product**: Atlas Non-Woven Grocery Tote: Black

Item #: 1348-315964

Imprint Method: Silkscreen on the Side 1: White

Actual Imprint Size: 4.5"W x 2.3098 "H

## y on eProof Approvals – Please Read: \*\*\*IMPORTANT INFORMATION\*\*\* (PLEASE READ)

Please proof carefully for spelling errors, omissions, and layout accuracy. It is your responsibility to correct any errors. Garrett Specialties assumes no responsibility for errors after a proof has been authorized to print. Please note changes or revisions to your proof from your original instructions may cause revision in your ship date. Delays in paper proof approval also may require a change in your schedule ship dates. Occasionally, some fax machines may distort the image. Please pay close attention to numbers.

It is imperative that you view your e-proof and submit your approval and/or changes promptly to maintain your anticipated delivery date.

Please keep in mind that this virtual proof is not a printed sample of your artwork on our product. The size and placement of the artwork may vary from this proof when actually printed on the product. Carefully review the attached proof for verification of copy & layout.