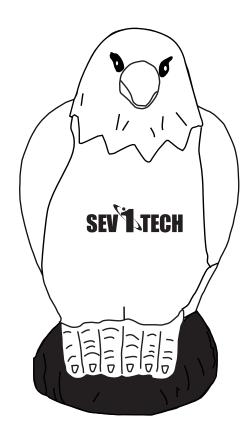

**Order#**: 147768

Product: Eagle Stress Ball Item #: 1008-100859

Imprint Method: Pad Print on the Chest - Black