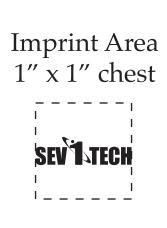

**Order#**: 147768

Product: Eagle Stress Ball Item #: 1008-100859

Imprint Method: Pad Print on the Chest - Black