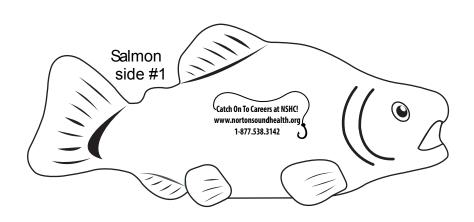

Order#: 147764

**Product:** Salmon Stress Releiver

Item #: 1008-314294

Imprint Method: Screen Print on the Side 1 & 2: Black

NOTE: THE SMALL TEXT AND DETAILS IN THE NORTON SOUND LOGO ON SIDE 2 WILL BLEED TOGETHER AND FILL IN.