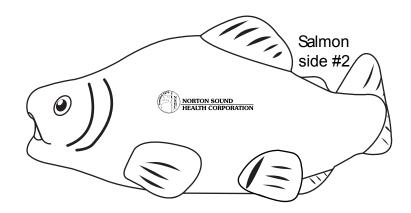

Order#: 147764

**Product:** Salmon Stress Releiver

Item #: 1008-314294

Imprint Method: Screen Print on the Side 1 & 2: Black

NOTE: THE SMALL TEXT AND DETAILS IN THE NORTON SOUND LOGO ON SIDE 2 WILL BLEED TOGETHER AND FILL IN.