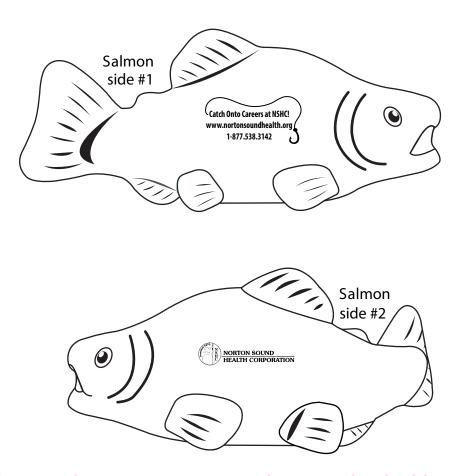

Order#: 147764

**Product:** Salmon Stress Releiver

Item #: 1008-314294

Imprint Method: Screen Print on the Side 1 & 2: Black

NOTE: THE SMALL TEXT AND DETAILS IN THE NORTON SOUND LOGO ON SIDE 2 WILL BLEED TOGETHER AND FILL IN.