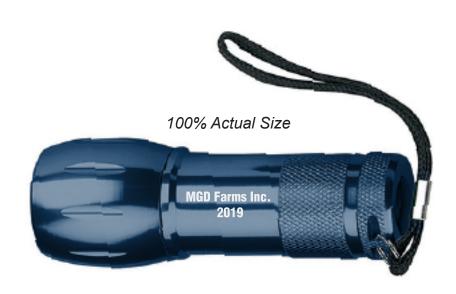

**Order#**: 147763

**Product:** Mini Aluminum LED Flashlight: Blue

**Item #**: 1005-103893

Imprint Method: Laser Engraved on the First Side

Actual Imprint Size: 0.87"W x 0.27"H