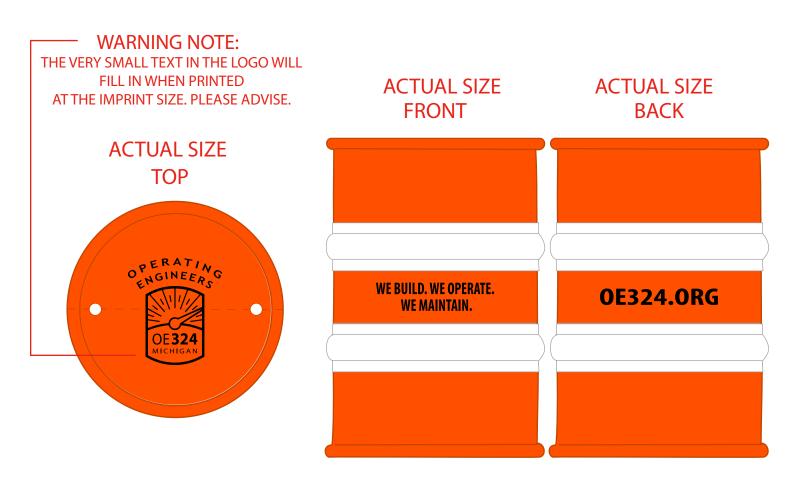

Note: Metallic Gold imprint will not contrast well on this item. I suggest sticking with black ink like on your previous order.

eProof

Order#:147762Product:Safety Barrel Stress RelieverItem #:1008-304898Imprint Method:Pad Print on the Top, Side 1 & Side 2: BlackActual Imprint Size:1"W x 1.16"H (Top), 1.23"W x 0.3"H (Front), 1.23"W x 0.17"H (Back)