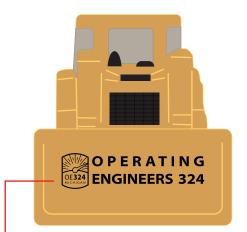

Note: Metallic Gold imprint will not contrast well on this item. I suggest sticking with black ink like on your previous order.

eProof

Order#:147762Product:Bulldozer StressToyItem #:1008-304046Imprint Method:Pad Print on the Scoop & Roof: BlackActual Imprint Size:1.5"W x 0.37"H (SCOOP), 0.75"W x 0.66"H (ROOFP)

## ACTUAL SIZE-FRONT SCOOP

Bulldozer - Front Scoop View

L WARNING NOTE: THE VERY SMALL TEXT IN THE LOGO ON THE SCOOP WILL FILL IN WHEN PRINTED AT THE IMPRINT SIZE. PLEASE ADVISE.