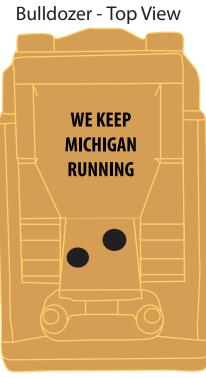

Note: Metallic Gold imprint will not contrast well on this item. I suggest sticking with black ink like on your previous order.

eProof

Order#:147762Product:Bulldozer StressToyItem #:1008-304046Imprint Method:Pad Print on the Scoop & Roof: BlackActual Imprint Size:1.5"W x 0.37"H (SCOOP), 0.75"W x 0.66"H (ROOFP)

ACTUAL SIZE-TOP

Front of Product