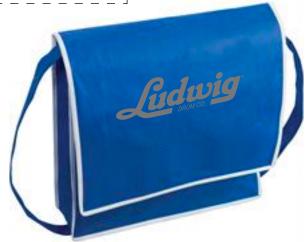

CAREFULLY REVIEW THE ARTWORK ATTACHED.

Order#: 147761

**Product:** Courier Tote Bag - Royal

Item #: 279-300531

Imprint Method: Screen Print on the Flap - Cool Gray 9

**Actual Imprint Size**: 11-3/4" W x 3.6879 in

## 50% of Actual Size of Imprint

**Dotted Lines Do Not Print** 

Graphic is for placement only
Not to scale