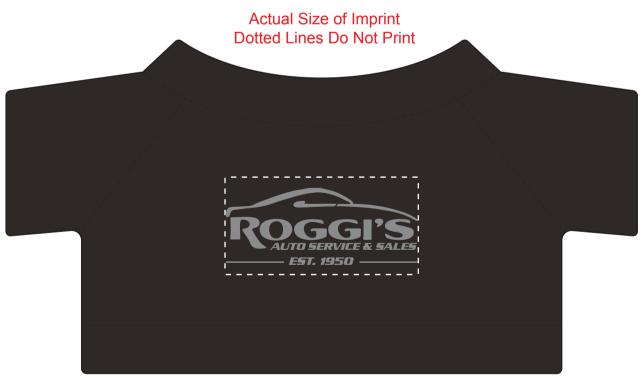

**Order#:** 147736-Q

Product: Plush Bear with T-Shirt - 7": Black

**Item #**: 1097-316289

Imprint Method: Silkscreen on the Front of T-Shirt: Please advise on imprint color

Actual Imprint Size: 2"W x 0.8"H

It is imperative that you view your e-proof and submit your approval and/or changes promptly to maintain your anticipated delivery date.

Please keep in mind that this virtual proof is not a printed sample of your artwork on our product. The size and placement of the artwork may vary from this proof when actually printed on the product. Carefully review the attached proof for verification of copy & layout.