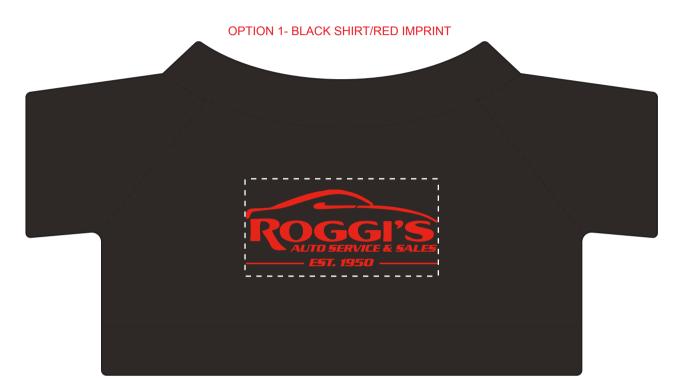

**Order#:** 147736-Q

Product: Plush Bear with T-Shirt - 7": Black

**Item #**: 1097-316289

Imprint Method: Silkscreen on the Front of T-Shirt: Please advise on imprint color

Actual Imprint Size: 2"W x 0.8"H