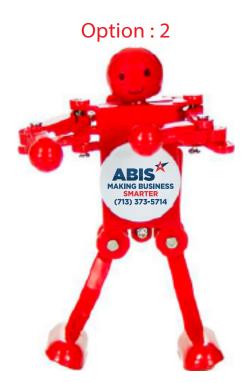

Order#: 147731

Product: Boogie Bot: Red/White

**Item #**: 1064-307478

Imprint Method: 4 Color Process on the Disc

Actual Imprint Size: 0.7" Diameter Circle

Small text will not be readable on option: 1. Please advise which option you are approving