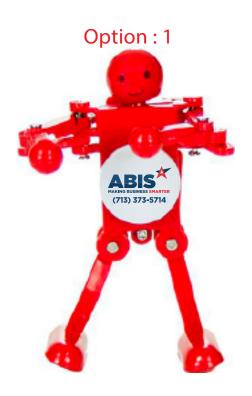

Order#: 147731

Product: Boogie Bot: Red/White

**Item #**: 1064-307478

Imprint Method: 4 Color Process on the Disc

Actual Imprint Size: 0.7" Diameter Circle

Small text will not be readable on option: 1. Please advise which option you are approving