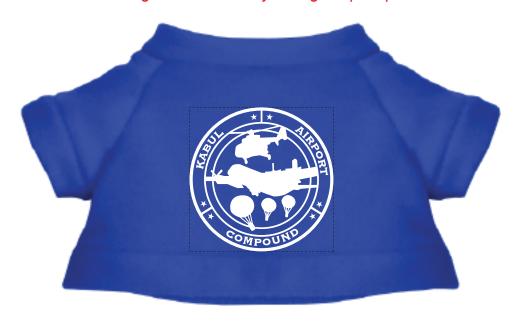

**Order#**: 147730

Product: Cuddly Plush Teddy Bear: Royal Blue T Shirt

Item #: 1016-309497

Imprint Method: Screen Print on the Shirt (Center): White

Actual Imprint Size: 1.5"W x 1.5"H

Note: Artwork had to be simplified greatly to work within such a small imprint space. Please be advised that some small detail might fill in randomly during the print process.