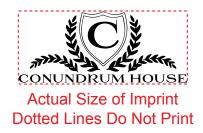

**Order#**: 147729

**Product:** MindTrap 3D Puzzle

**Item #**: 1067-105050

Imprint Method: See Imprint Options Below & Advise

Actual Imprint Size: 1.75"W x 0.75"H