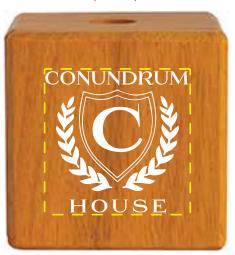

**Order#**: 147729

**Product:** Wooden Box Puzzle

**Item #**: 1364-308112

Imprint Method: Screen Print on the Top: Black or White

Actual Imprint Size: 1.5"W x 1.5"H

Imprint Option 1: Sceen Print (Black)

Imprint Option 2: Sceen Print (White)