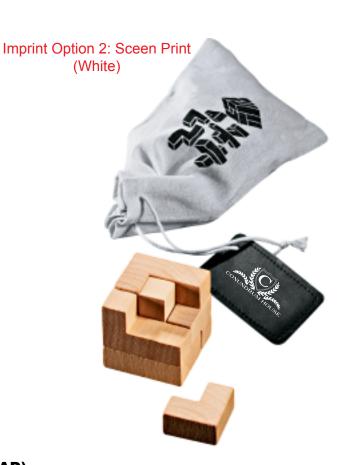

**Order#**: 147729

**Product:** Wooden Box Puzzle

**Item #**: 1364-308112

Imprint Method: Screen Print on the Top: Black or White

Actual Imprint Size: 1.5"W x 1.5"H

Imprint Option 1: Sceen Print (Black)

Imprint Option 2: Sceen Print (White)