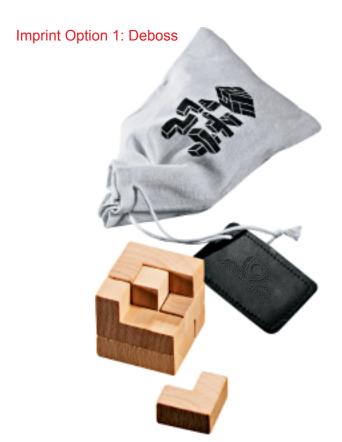

**Order#**: 147729

**Product:** Wooden Box Puzzle

**Item #**: 1364-308112

Imprint Method: Screen Print on the Top: Black or White

Actual Imprint Size: 1.5"W x 1.5"H

Imprint Option 1: Sceen Print (Black)

Imprint Option 2: Sceen Print (White)