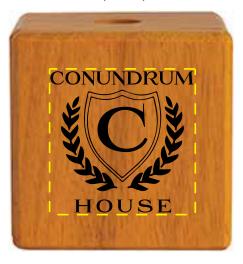

**Order#**: 147729

**Product:** MindTrap 3D Puzzle

**Item #**: 1067-105050

Imprint Method: See Imprint Options Below & Advise

Actual Imprint Size: 1.75"W x 0.75"H