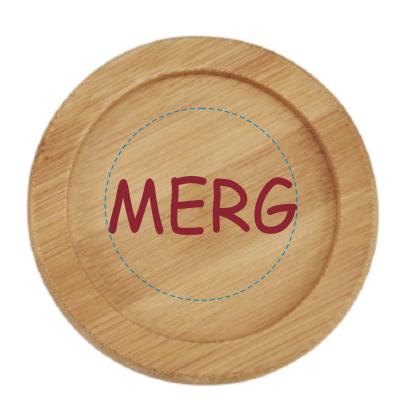

**Order#**: 147727

Product: Bamboo Coaster Item #: 1098-315102

Imprint Method: Pad Print on the Top of Coaster: Burgundy 202

**Actual Imprint Size**: 2"W x 0.62"H

Actual Size of Imprint

Dotted Lines Do Not Print