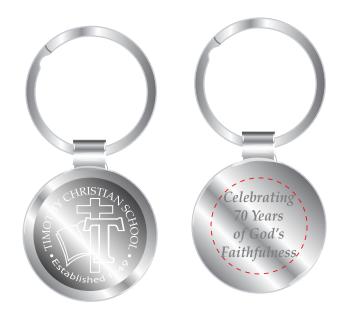

Order#: 147711-Q Product: Round-About KeyTag: Silver Item #: 1087-306725 Imprint Method: Laser Engraved on the Front & Back Actual Imprint Size: 1" Diameter Circle

Actual Size of Imprint

NOTE: The color of your laser engraved artwork will depend on the nature of the item and it's material.