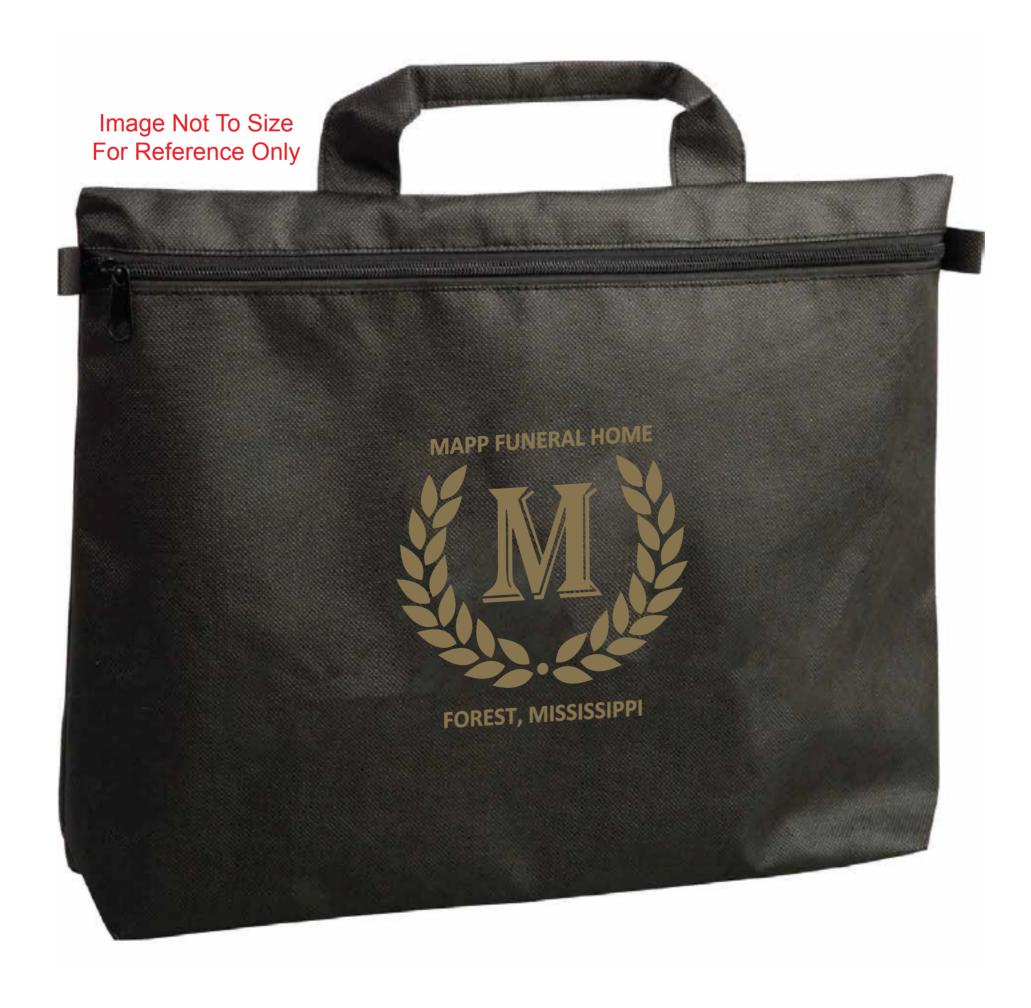

**Order#**: 147704

**Product**: Zipper Attache Tot: Black

**Item #**: 1279-300622

Imprint Method: Screen Print on the Front - Gold 871

Actual Imprint Size: 6.2546"W x 6"H

Your order is ON HOLD until we receive an approval from you in reference to your artwork.

Imprint Area: 11 3/4" W x 6" H

Note: The logo has been modified for best print appearance.