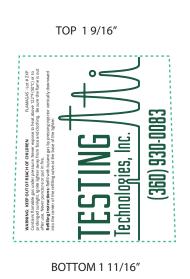

Order#: 147690-Q

**Product:** Clipper® Lighter-- 4CP LABEL: White

Item #: 1064-318844

Imprint Method: Single Spot Color on the Side Actual Imprint Size: 1.9"W x 1.15"H logo on label

## \*\*\*IMPORTANT INFORMATION\*\*\* (PLEASE READ)

Please proof carefully for spelling errors, omissions, and layout accuracy. It is your responsibility to correct any errors. Garrett Specialties assumes no responsibility for errors after a proof has been authorized to print. Please note changes or revisions to your proof from your original instructions may cause revision in your ship date. Delays in paper proof approval also may require a change in your schedule ship dates. Occasionally, some fax machines may distort the image. Please pay close attention to numbers.

It is imperative that you view your e-proof and submit your approval and/or changes promptly to maintain your anticipated delivery date.

Please keep in mind that this virtual proof is not a printed sample of your artwork on our product. The size and placement of the artwork may vary from this proof when actually printed on the product. Carefully review the attached proof for verification of copy & layout.