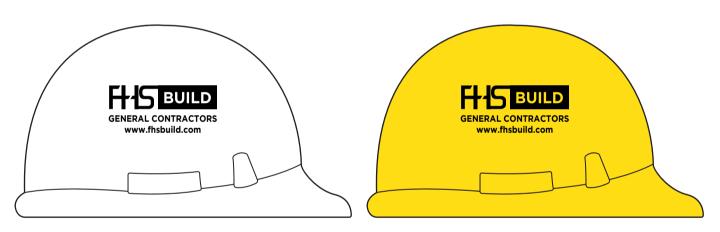

### Order #147685

Product: Hard Hat Stress Reliever Ball: White & Yellow

**Item #**: 1097-311575

Imprint Method: Pad Print on the Right Side: Black

Actual Imprint Size: 1-1/8" wide

## NOTE: THE TEXT "GENERAL CONTRACTORS" IS A LITTLE SMALL. SOME OF THE LETTERS MIGHT FILL IN WHEN PRINTED

Actual Size of Imprint
Dotted Lines Do Not Print