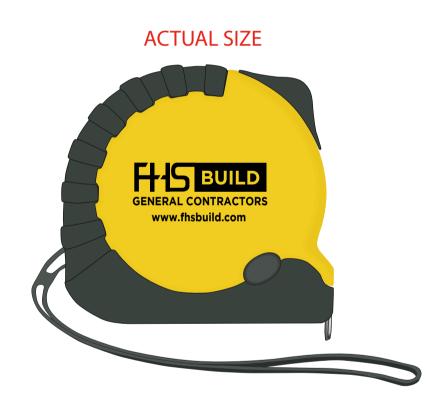

# Order #147685

Product: Measure-All Tape Measure - 16 Foot: Yellow

**Item #**: 1008-307161

Imprint Method: Screen Print on the Front: Black

**Actual Imprint Size**: 1.4"W x 0.61"H