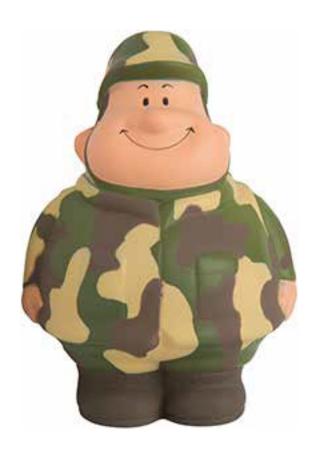

**Order#**: 147655

**Product:** Army Bert Stress Ball

Item #: 1364-307542

Imprint Method: Pad Print on the Back: White

**Actual Imprint Size**: 1.25"W x 0.75"H