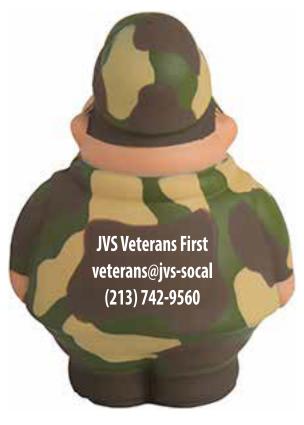

**Order#**: 147655

**Product:** Army Bert Stress Ball

Item #: 1364-307542

Imprint Method: Pad Print on the Back: White

**Actual Imprint Size**: 1.25"W x 0.75"H