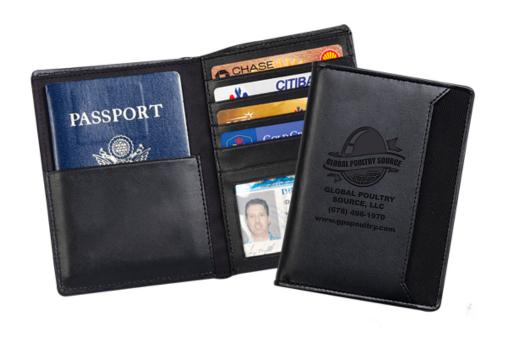

Order#: 147628

**Product:** Vineyard Passport Case

**Item #**: 1041-107091

Imprint Method: Debossed on the Front

Actual Imprint Size: 2 in W x 2 in H

Actual Size of Imprint **Dotted Lines Do Not Print** 

Image not to size. For representation only.