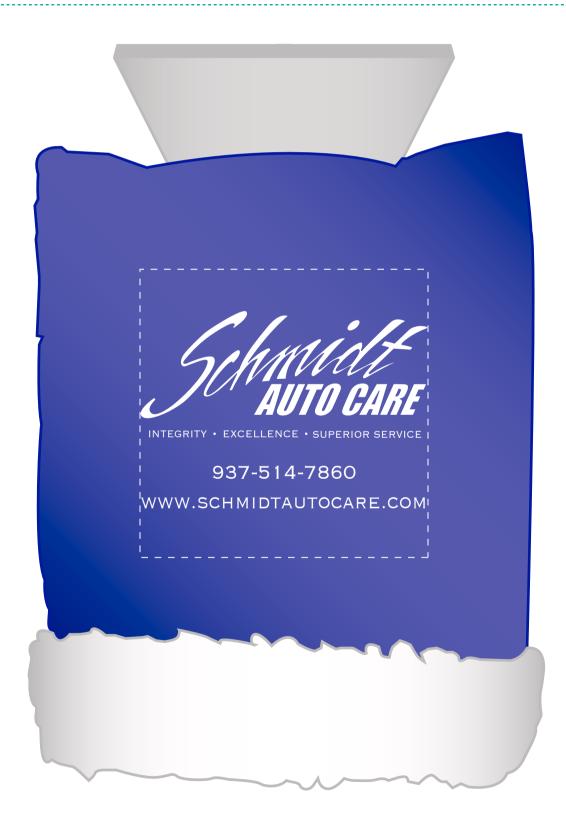

Order#:147552Product:Ice Scraper Hand Mitten: BlueItem #:1097-318012Imprint Method:Silkscreen on the Mitten - Side 1: WhiteActual Imprint Size:3"W x 2"H