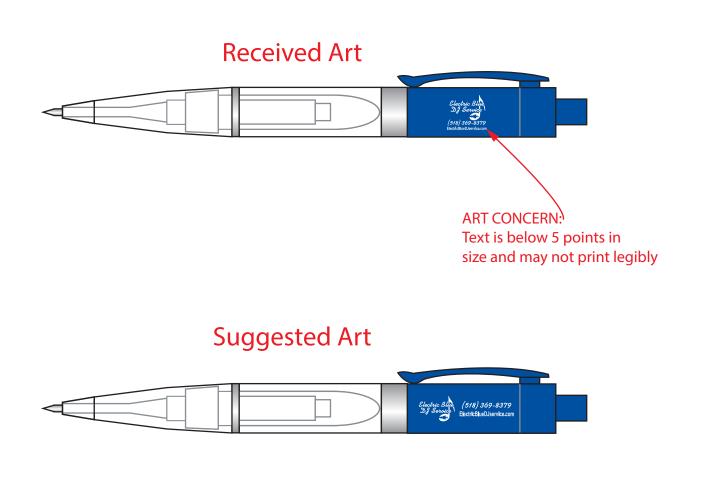

Order#:147546Product:Light Up Pen with Blue LED Light : Blue PenItem #:1016-312686Imprint Method:Screen Print on the Barrel: WhiteActual Imprint Size:0.41"W x 0.36"H (Recieved Art), 1"W x 0.26"H (Suggested Art)

Please advise which option below you'd like to approve