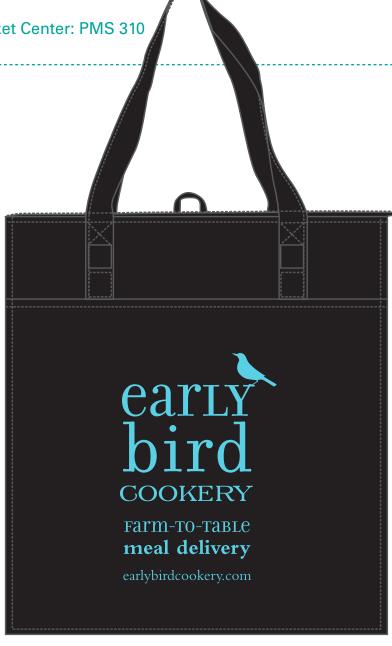

Order#: 147538 Product: Deluxe Insulated Grocery Shopper Item #: 1061-313140 Imprint Method: Screen Print,Front Pocket Center: PMS 310 Actual Imprint Size: 5.4414"W x 8"H

40% to scale

30% to scale