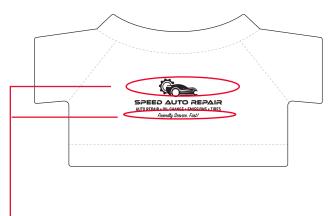

Order#: 147530 Product: Plush Bear withT-Shirt - 7": WhiteT Shirt Item #: 1097-316289 Imprint Method: Silkscreen on the Front ofT-Shirt: Black Actual Imprint Size: 2"W x 0.93"H

## **100% ACTUAL SIZE**

## Trouble areas are circled on T-Shirt Rendering

• 1.5 pt