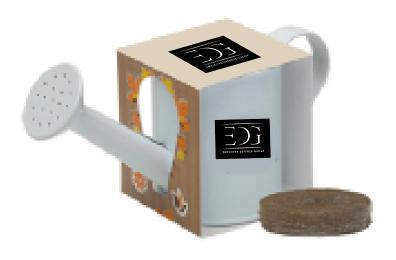

CAREFULLY REVIEW THE ARTWORK ATTACHED.

**Order#**: 147479

Product: Mini Watering Can Blossom Kit - White

**Item #**: 1354-314908

Imprint Method: Screen Print on the Top of Wrapper and Front of Can - Logo in black

Screen Print on the Second Side of Can - Green 3435

#### Side One and Top of Warpper

# EMPLOYER DEFENSE GROUP

**Side Two** 