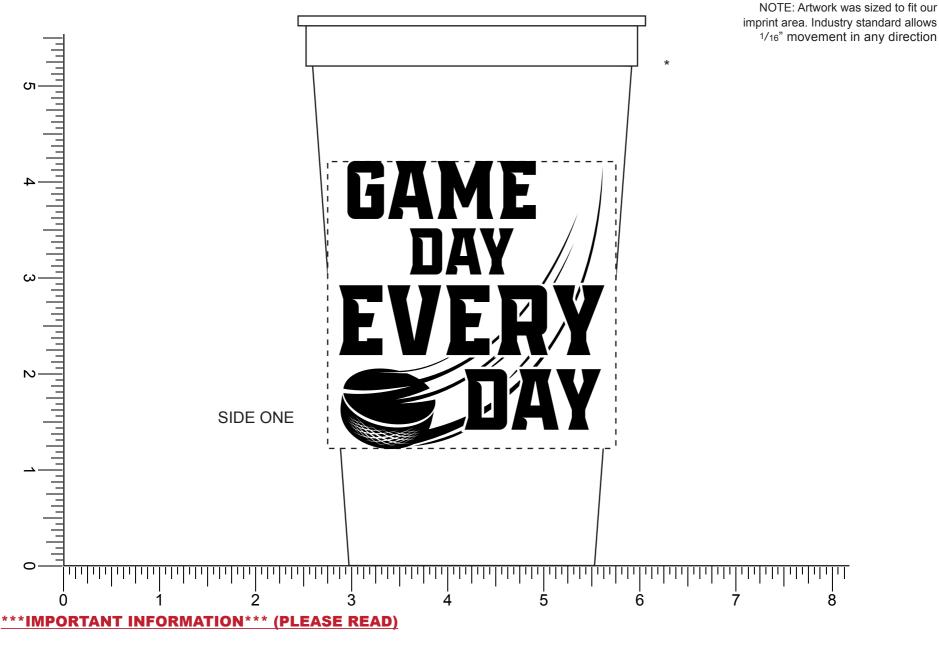

## Order#: 147392 Product: Stadium Cup 22 oz Item #: 1116-314928 Imprint Method: Screen Print Black Actual Imprint Size: 2.7617 in W x 2.7617 in H

Please proof carefully for spelling errors, omissions, and layout accuracy. It is your responsibility to correct any errors. Garrett Specialties assumes no responsibility for errors after a proof has been authorized to print. Please note changes or revisions to your proof from your original instructions may cause revision in your ship date. Delays in paper proof approval also may require a change in your schedule ship dates. Occasionally, some fax machines may distort the image. Please pay close attention to numbers.