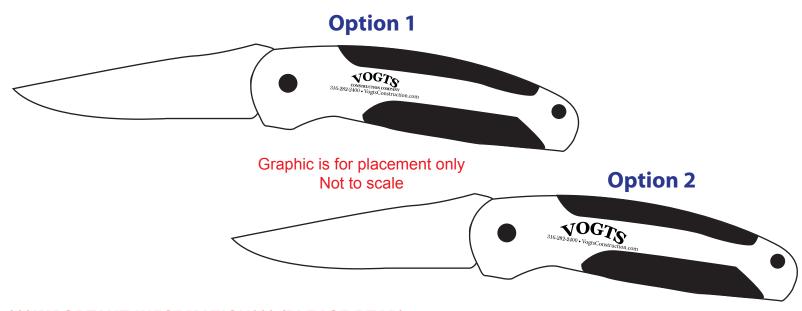

CAREFULLY REVIEW THE ARTWORK ATTACHED.

**Order#**: 147388

**Product:** Utility Knife - Rosewood

Item #: 1101-309234
Imprint Method: Laser Engraved
Actual Imprint Size: 1.5 in W x 0.375 in H

#### Please let us know if Option 1 or Option 2 is approved.

## **Option 1**

# JOGTS CONSTRUCTION COMPANY 316-282-2400 • VogtsConstruction.com

## **Option 2**

Actual Size of Imprint
Dotted Lines Do Not Print

Note: Text may fill in and be hard to read.